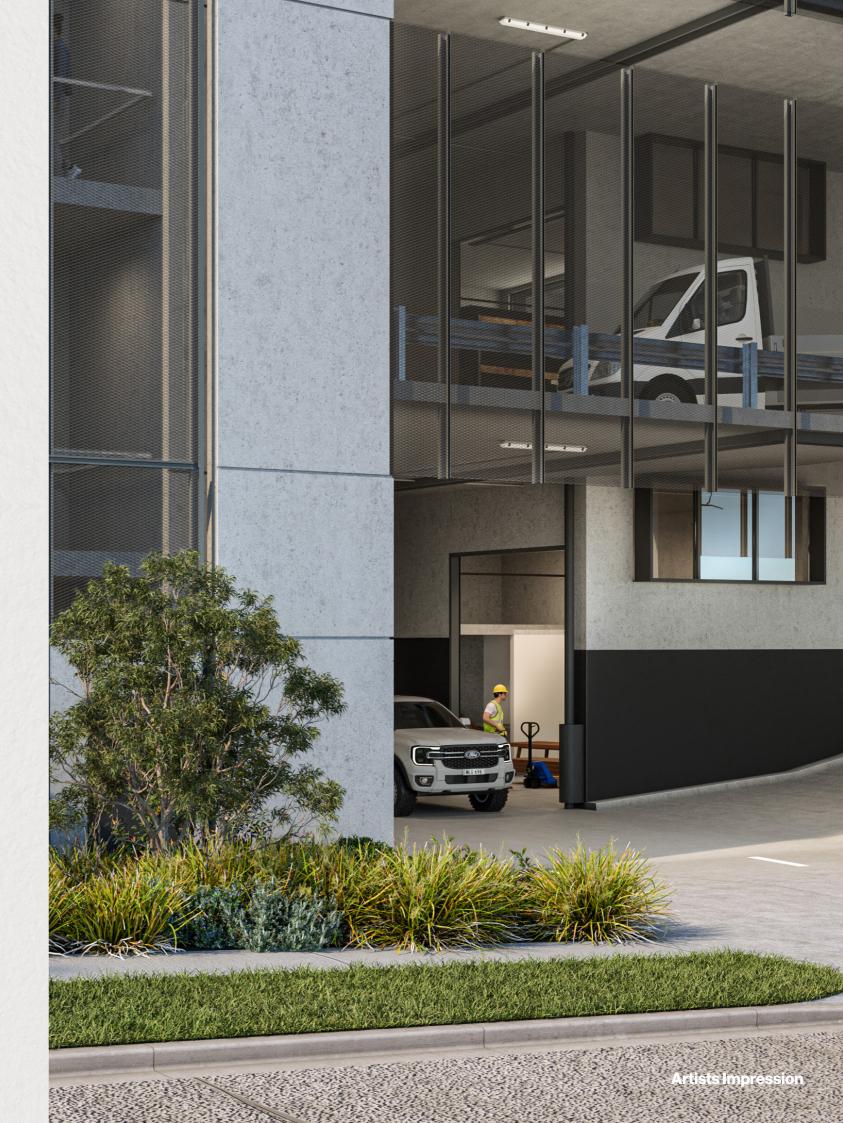

Each space is crafted with industrial-grade finishes, natural light and practical design details – giving your business more than just a place to operate but a space to thrive.

24/7 ACCESS

4.8M INTERNAL WAREHOUSE CLEARANCE

LUXURIOUS BATHROOMS IN EACH UNIT

MEZZANINE LEVEL WORKSPACE

DATA ENABLED

3 PHASE POWER

ABUNDANT
NATURAL LIGHT

1

Abundant Natural Light to Level 1 Workspace 2

Mezzanine Level Workspace and Additional Storage. 2.7m High Clearance. 3

4.8m High Internal Warehouse Clearance 4

3.5m Wide 4m High Roller Shutter Door 5

Data Enabled