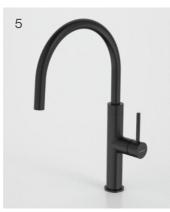

#### Key

- 1. Kitchenette tiled splashback
- 2. Kitchenette joinery timber veneer
- 3. Bathroom tiles
- 4. Neutral stone benchtop
- 5. High quality bathroom fittings