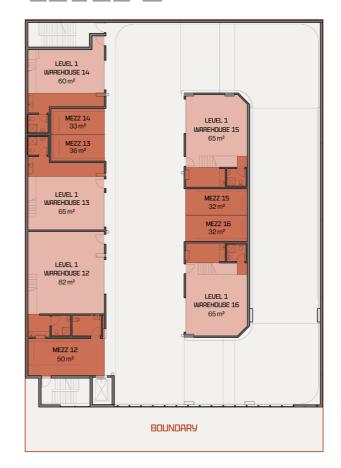

#### LEVEL1

| 12 | 82 | 50 | 132 | 1 |
|----|----|----|-----|---|
| 13 | 65 | 36 | 101 | 1 |
| 14 | 60 | 33 | 93  | 1 |
| 15 | 65 | 32 | 97  | 1 |
| 16 | 65 | 32 | 97  | 1 |

## LEVEL 1