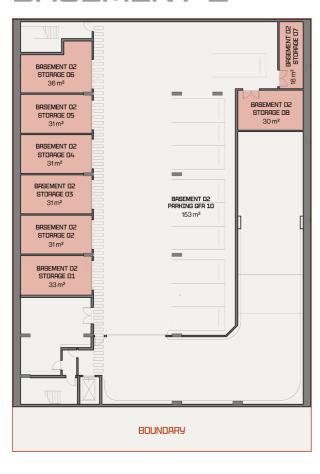

#### BASEMENT2

| UNIT | <b>AREA</b><br>(SQM) |
|------|----------------------|
| 1    | 33                   |
| 2    | 31                   |
| 3    | 31                   |
| 4    | 31                   |
| 5    | 31                   |
| 6    | 36                   |
| 7    | 18                   |
| 8    | 30                   |

# **BASEMENT 2**