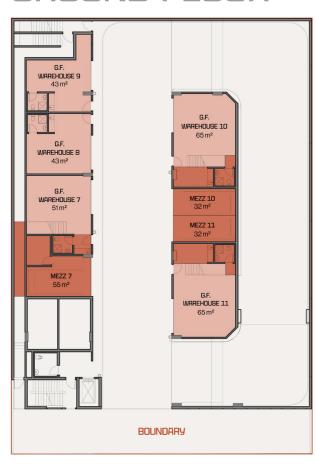

#### **GROUND FLOOR**

| 7  | 51 | 55 | 106 | 1 |
|----|----|----|-----|---|
| 8  | 43 |    | 43  | 0 |
| 9  | 43 |    | 43  | 1 |
| 10 | 65 | 32 | 97  | 1 |
| 11 | 65 | 32 | 97  | 1 |

# **GROUND FLOOR**

At The Edge, each floorplan has been thoughtfully considered. From compact self-storage to full-scale warehouse workspaces, no two units feel the same.