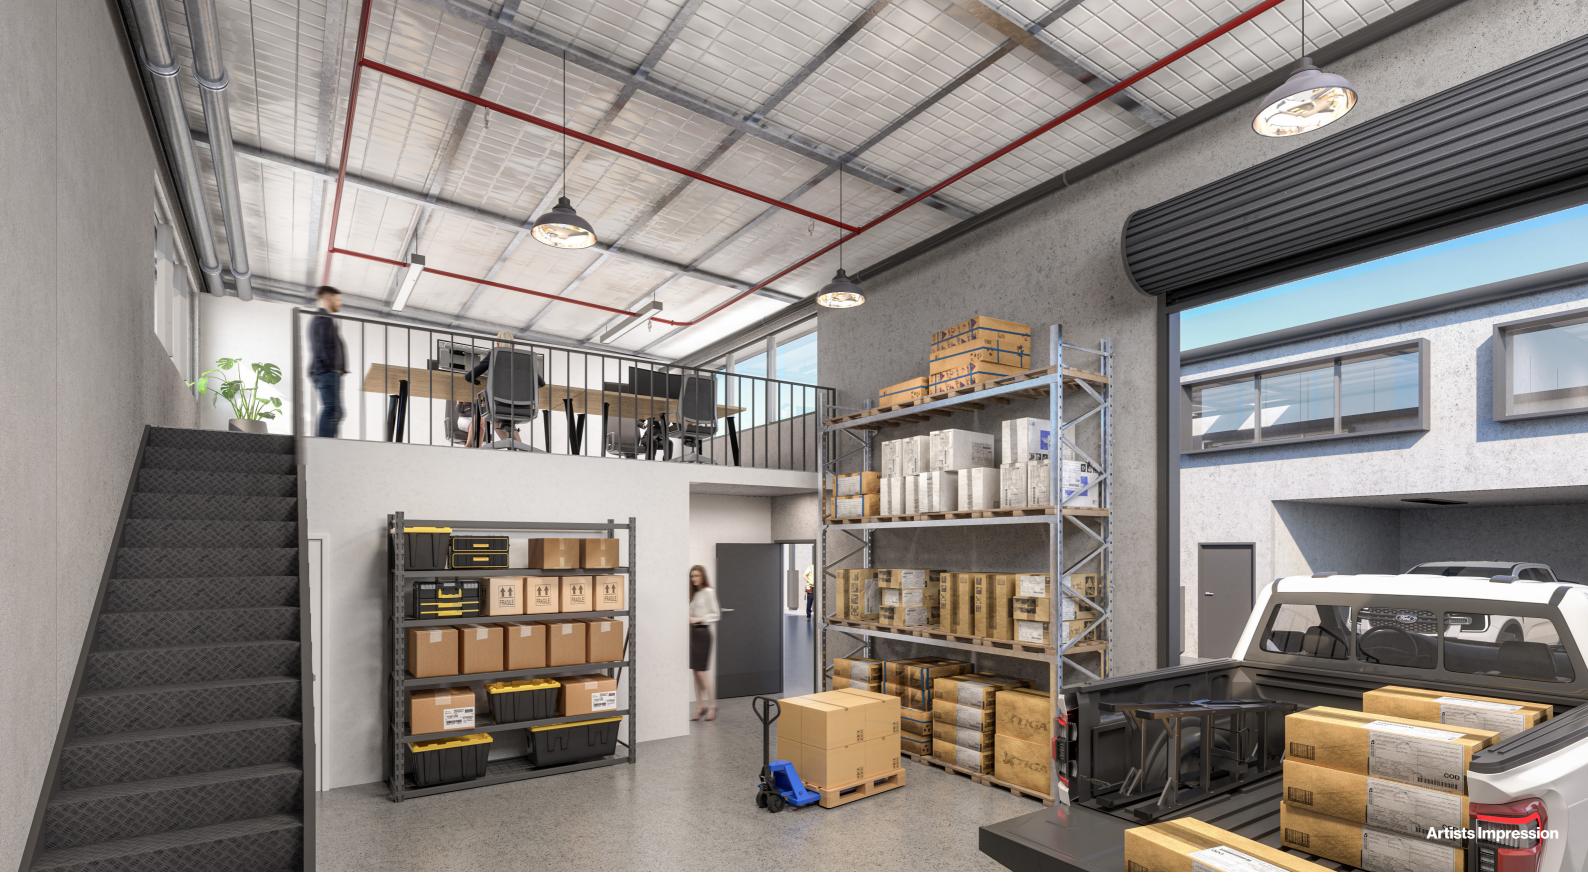

LUXURIOUS BATHROOMS IN EACH UNIT

MEZZANINE LEVEL WORKSPACE

DATA ENABLED

3 PHASE POWER

ABUNDANT
NATURAL LIGHT

1

Abundant Natural Light to Level 1 Workspace 2

Mezzanine Level Workspace and Additional Storage. 2.7m High Clearance. 3

4.8m High Internal Warehouse Clearance 4

3.5m Wide 4m High Roller Shutter Door 5

Data Enabled

# WORK & SPACE

#### Unit 143D Space

#### WAREHOUSE