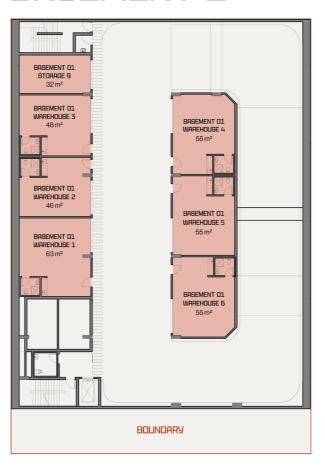

#### BASEMENT 1

| UNIT | <b>AREA</b><br>(SQM) | <b>MEZZANINE</b><br>(SQM) | TOTAL<br>(SQM) | CARPARK |
|------|----------------------|---------------------------|----------------|---------|
| 1    | 63                   |                           | 63             | 1       |
| 2    | 46                   |                           | 46             | 1       |
| 3    | 48                   |                           | 48             | 1       |
| 4    | 55                   |                           | 55             | 1       |
| 5    | 55                   |                           | 55             | 1       |
| 6    | 55                   |                           | 55             | 1       |

## **BASEMENT 1**