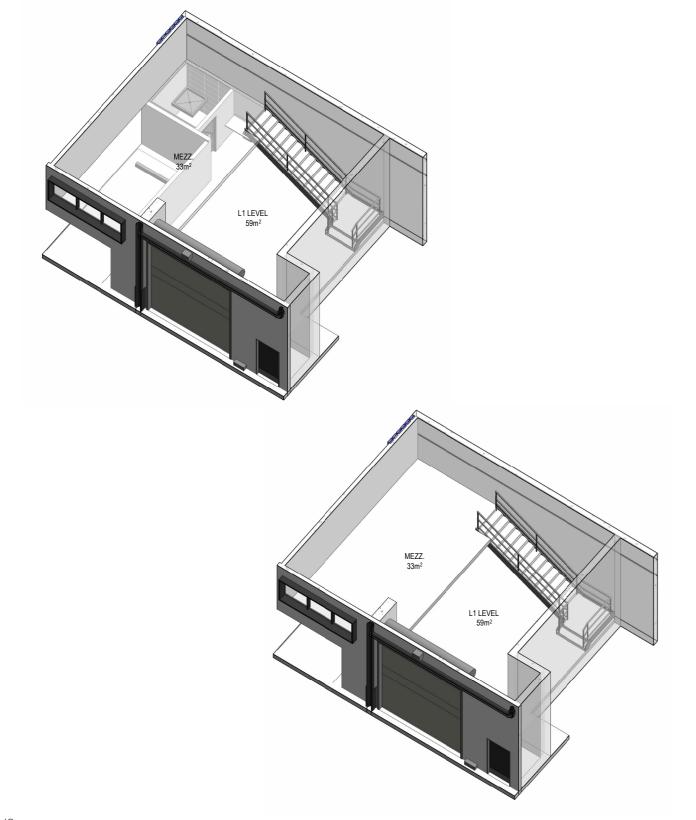

#### LEVEL1

| 12 | 82 | 50 | 132 | 1 |
|----|----|----|-----|---|
| 13 | 65 | 36 | 101 | 1 |
| 14 | 60 | 33 | 93  | 1 |
| 15 | 65 | 32 | 97  | 1 |
| 16 | 65 | 32 | 97  | 1 |

## LEVEL 1