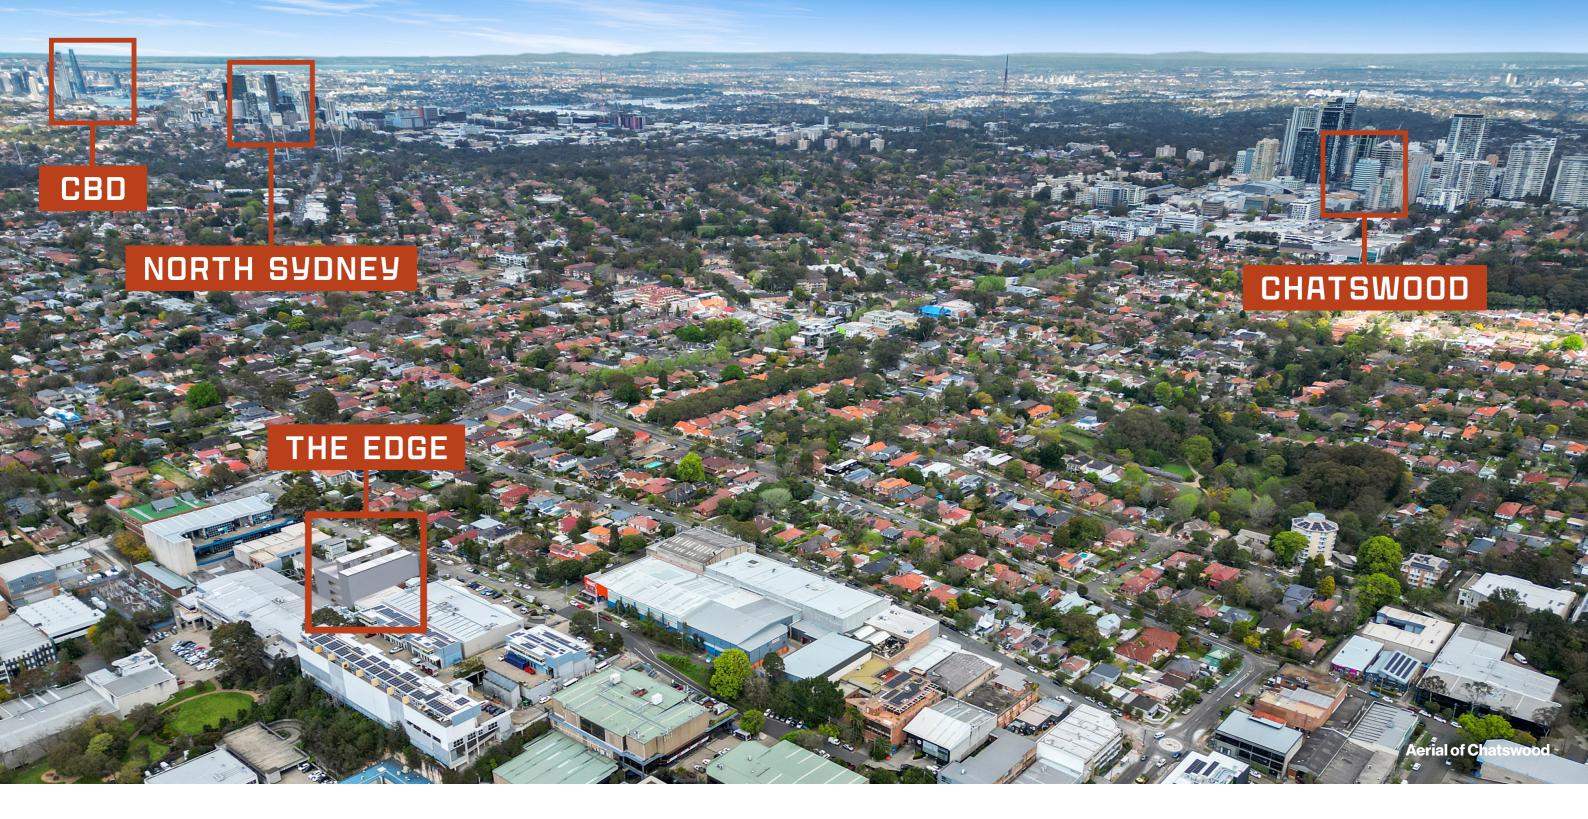

CHATSWOOD

CHATSWOOD

Welcome to **The Edge**, a collection of boutique warehouses and workspaces designed for modern businesses. Located at 9 Gibbes Street, Chatswood and unique to the area's commercial landscape, these architecturally considered spaces combine practicality and presence – nestled in Sydney's Lower North Shore.

# ASTRATEGIC BASE FOR BUSINESS

Imagine your business positioned in one of Chatswood's most connected commercial pockets.

Located on Gibbes Street, just moments from Eastern Valley Way, The Edge places you within arm's reach of both leafy residential zones and major trade routes. With Bunnings, Anaconda and Total Tools around the corner, and seamless access to the CBD, Northern Beaches and North Shore - this is where logistics meet lifestyle.

Strategically placed. Smart design. Solid investment.

9 Gibbes Street is unique to the Chatswood industrial precinct offering 30m<sup>2</sup> self storage to 200m<sup>2</sup> warehouses.

Whether you're a trade business, a growing brand, or an ambitious startup looking for a new home – The Edge offers a flexible mix of workspaces designed to meet your needs today and grow with you tomorrow.