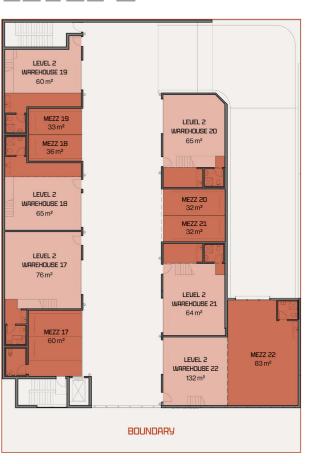

#### LEVEL 2

| 17 | 76  | 60 | 136 | 1 |
|----|-----|----|-----|---|
| 18 | 65  | 36 | 101 | 1 |
| 19 | 60  | 33 | 93  | 1 |
| 20 | 65  | 32 | 97  | 1 |
| 21 | 64  | 32 | 96  | 1 |
| 22 | 132 | 83 | 215 | 1 |

## **LEVEL 2**

15